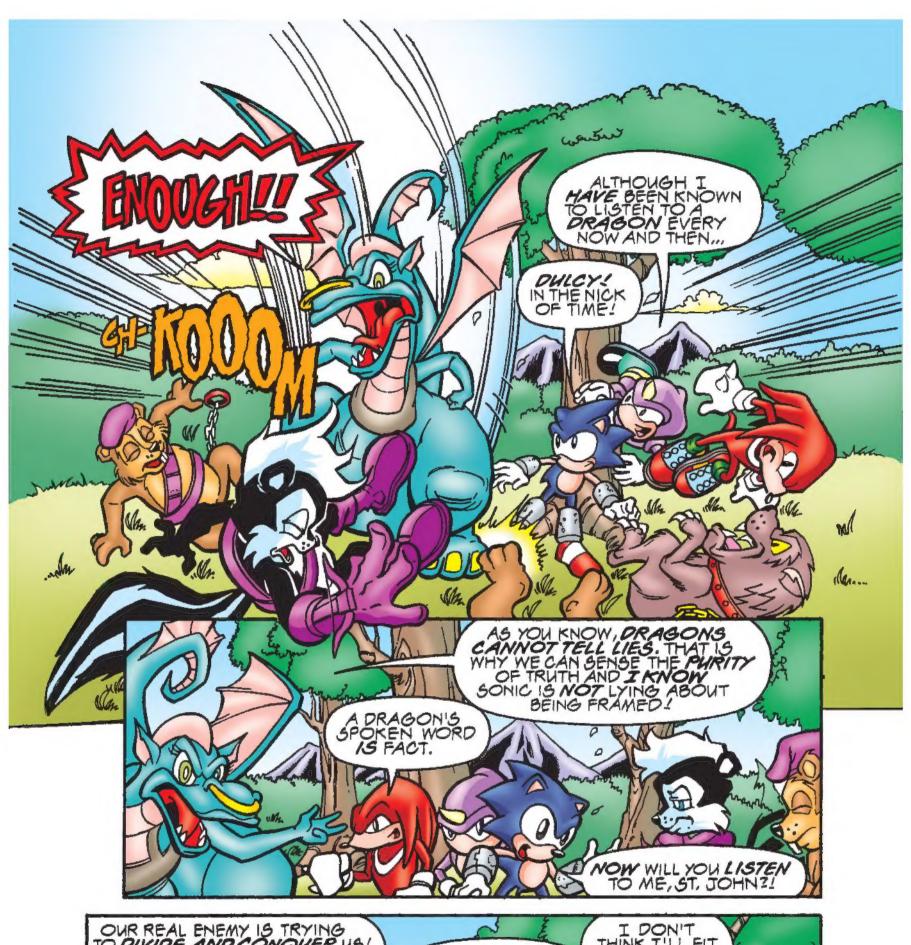

After surviving a crash landing on his way to the Devil's Gulag, a relentless pursuit by Geoffrey St. John and his crack troops, eventually making his way to The Hoating Island with the assistance of the gentle dragon Duley.

Sonic has come seeking the help of its guardian.

Rnuckles The Lehidna.

Now, as the players assemble for the final act, they will all discover there is nothing more dangerous than a hedgehog with a cause...